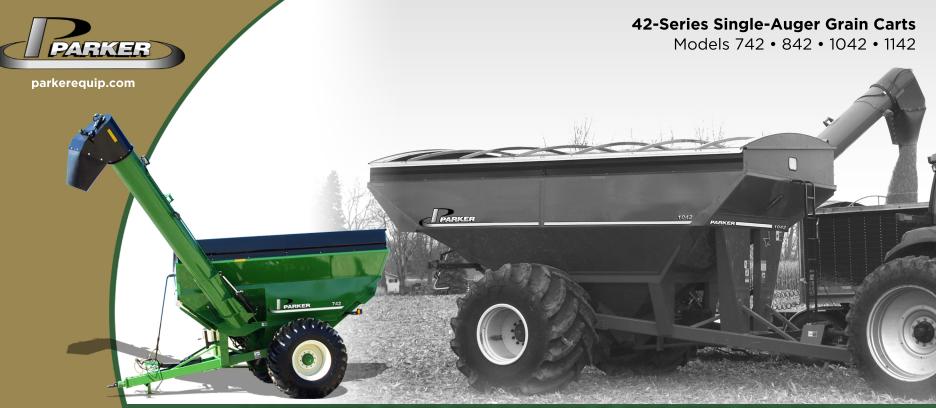

## Unverferth. Manufacturing Company. Inc.

P.O. Box 357 • Kalida, OH 45853 419.532.3121 • unverferth.com

Parker has been a trusted name in grain handling for more than 50 years. The latest generation of single, corner-auger grain carts continues to increase harvest ease with larger diameter augers for fast unloading speeds and a longer upper auger for greater side reach and height. These features allow you to easily reach the tallest trucks and get back to the combine faster!

- Capacities of 750, 850, 1000 and 1100 bushels and a steep-sloped tank design for greater clean out.
  - Unloading speeds of 500 bushels per minute on models 1142/1042 and 400 bushels per minute on 842/742 get you back to the combine faster.
- Two-way hydraulically controlled downspout for easily topping off trucks.
- Choose from high-flotation single wheels and tires, 36" wide tracks or the patented 42" wide Equalizer track depending on model.